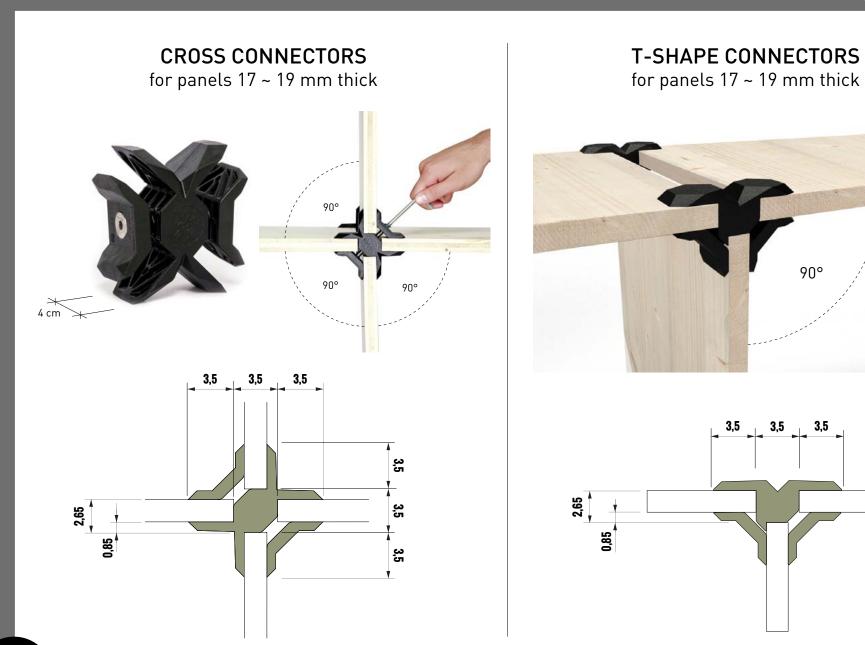

### **90° CONNECTORS** for panels 16 ~ 19 mm thick

CONNECTORS

CONNECTORS

PL/AY WOOD .IT