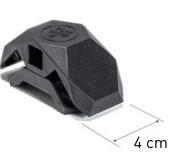

### **90° CONNECTORS** for panels 16 ~ 19 mm thick

CONNECTORS

CONNECTORS

PL/AY WOOD .IT