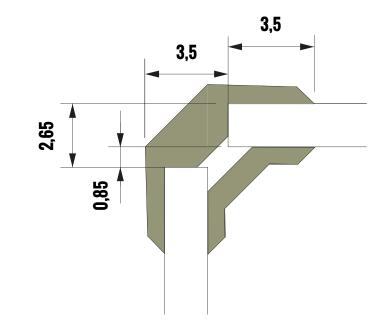

### **90° CONNECTORS** for panels 16 ~ 19 mm thick

CONNECTORS

CONNECTORS

PL/AY WOOD .IT