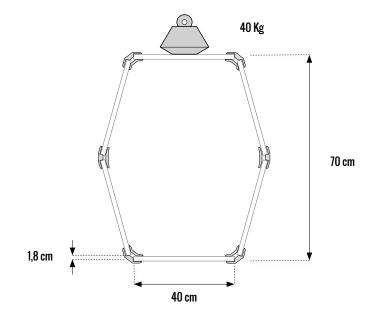

# Innovative assembly system simple, fast and creative

TECHNICAL INFORMATION

PlayWood technical information www.playwood.it

### **90° CONNECTORS** for panels 16 ~ 19 mm thick













CONNECTORS



CONNECTORS



PL/AY WOOD .IT





## HEXAGONAL-SHAPED STRUCTURE

#### SQUARE-SHAPED STRUCTURE









#### **3 LAYERS FIR BLOCK BOARD**

Optimal outline, easy to cut. High resistance to cross traction. High rigidity.





LOADS RESISTENT



#### **0SB 3**

Particular appearance consisting of wood chips. Structural panels can be used in damp places. Good resistance to horizontal stresses. High resistance to cross traction. High rigidity.



VARNISH





LIGHT

WEIGHT



RESISTANT

PANELS



#### **BILAMINATED WHITE POPLAR**

High mechanical resistance. High rigidity. Finished aesthetical appearance. Light & Scratchproof.







EASY

TO WORK

EASY

TO WORK



LIGHT

WEIGHT

#### MDF

Optimal outline, easy to cut. High resistance. Uniform fiber structure. Low degree of swelling. Great capability of soundproofing.



LOADS

RESISTENT

COLORED



EASY TO CLEAN

FINISHED EDGE