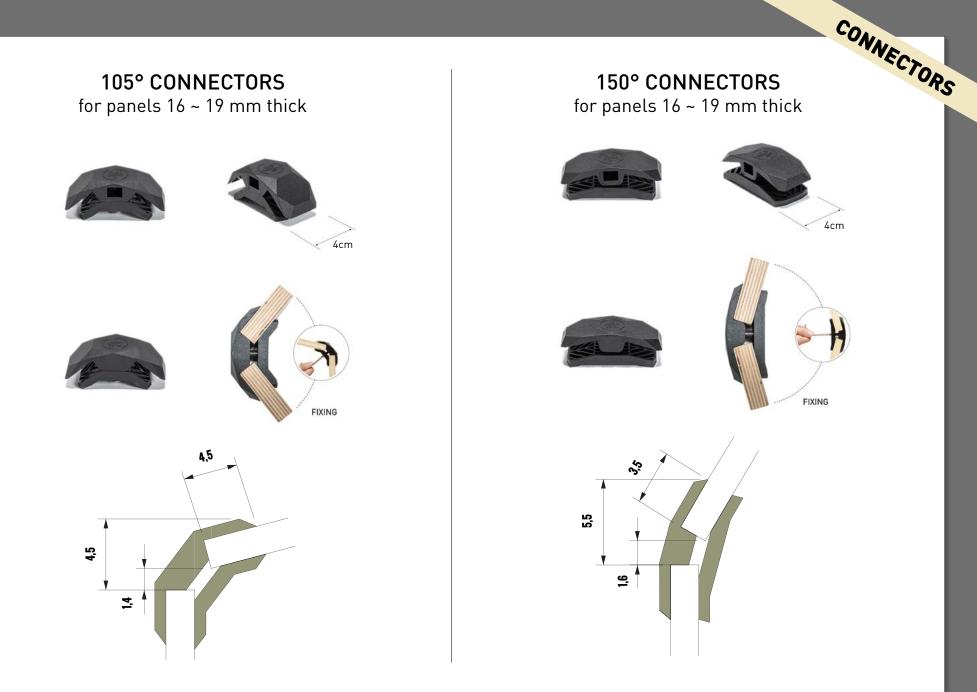

### **90° CONNECTORS** for panels 16 ~ 19 mm thick

CONNECTORS

CONNECTORS

PL/AY WOOD .IT