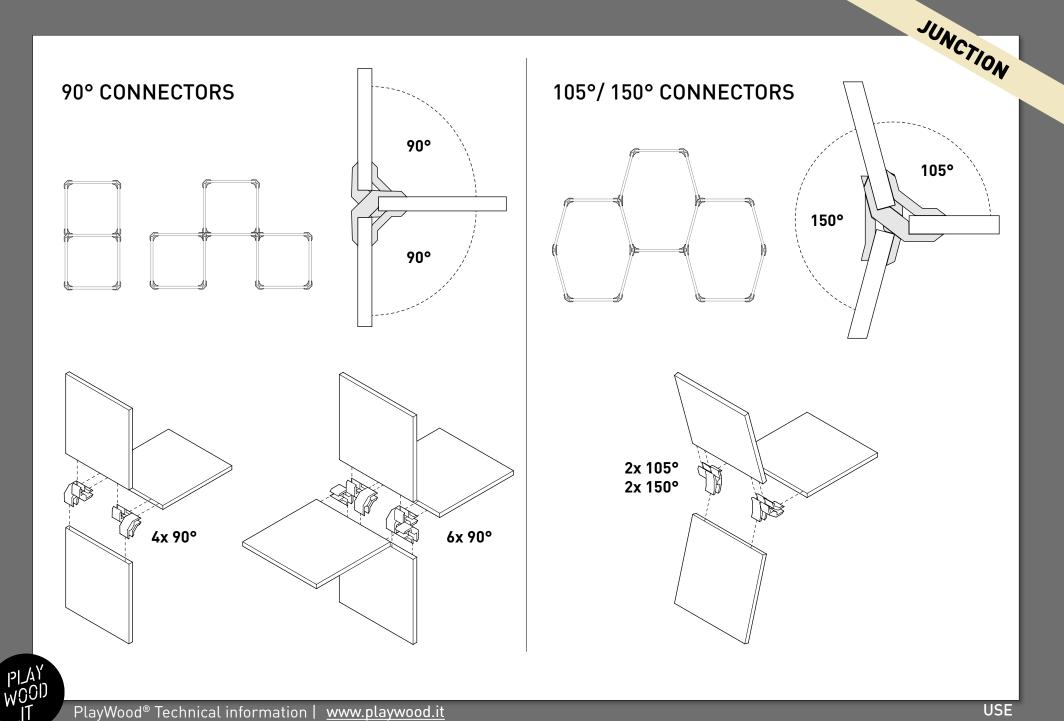

### **90° CONNECTORS** for panels 16 ~ 19 mm thick

CONNECTORS

CONNECTORS

PL/AY WOOD .IT

## HEXAGONAL-SHAPED STRUCTURE

#### SQUARE-SHAPED STRUCTURE