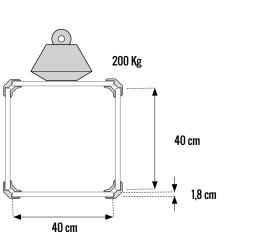

# Innovative assembly system simple, fast and creative

TECHNICAL INFORMATION

PlayWood technical information www.playwood.it

### **90° CONNECTORS** for panels 16 ~ 19 mm thick













CONNECTORS



CONNECTORS



PL/AY WOOD .IT





## HEXAGONAL-SHAPED STRUCTURE

#### SQUARE-SHAPED STRUCTURE









#### **3 LAYERS FIR BLOCK BOARD**

Optimal outline, easy to cut. High resistance to cross traction. High rigidity.





LOADS RESISTENT



#### **0SB 3**

Particular appearance consisting of wood chips. Structural panels can be used in damp places. Good resistance to horizontal stresses. High resistance to cross traction. High rigidity.



VARNISH





LIGHT

WEIGHT



RESISTANT

PANELS



#### **BILAMINATED WHITE POPLAR**

High mechanical resistance. High rigidity. Finished aesthetical appearance. Light & Scratchproof.







EASY

TO WORK

EASY

TO WORK



LIGHT

WEIGHT

#### MDF

Optimal outline, easy to cut. High resistance. Uniform fiber structure. Low degree of swelling. Great capability of soundproofing.



LOADS

RESISTENT

COLORED



EASY TO CLEAN

FINISHED EDGE