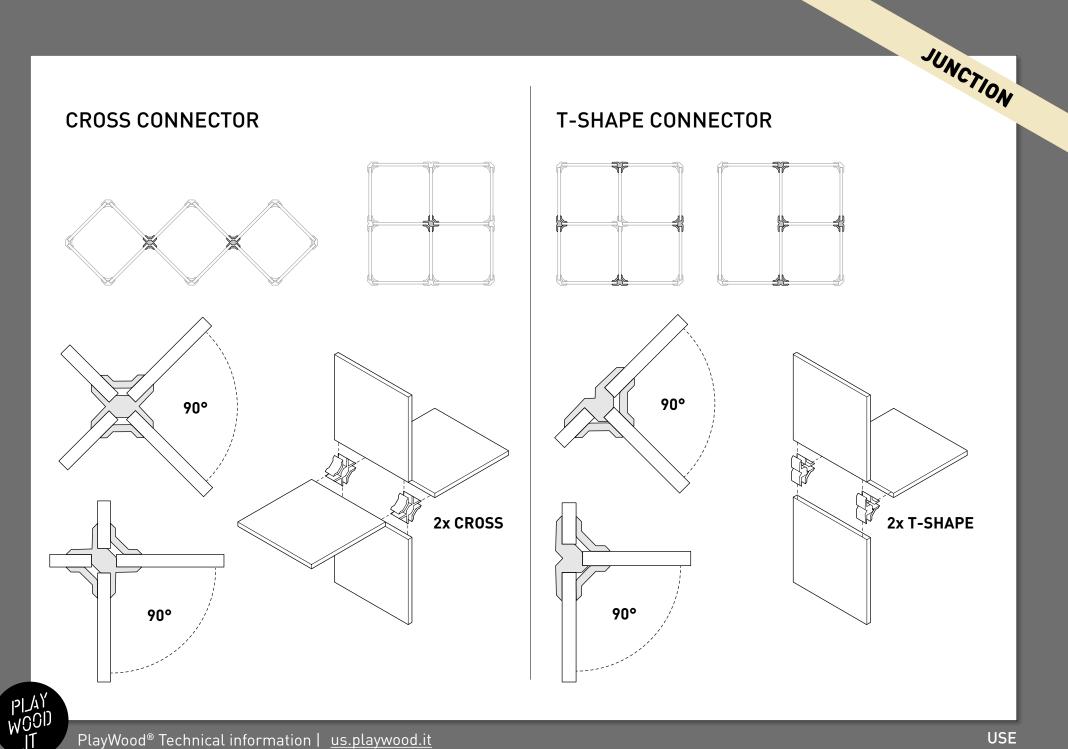

### **90° CONNECTORS** for panels 16 ~ 19 mm thick

CONNECTORS

CONNECTORS

PL/AY WOOD .IT