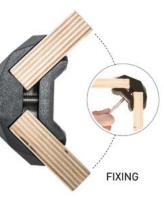

### **90° CONNECTORS** for panels 16 ~ 19 mm thick

CONNECTORS

CONNECTORS

PL/AY WOOD .IT